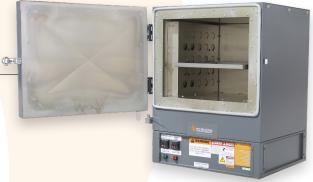

## AIRFLOW

Reduce cold spots and count on even airflow across the chamber. Our Industrial Ovens come with airflow in a variety of selectable patterns.

#### **STANDARD FEATURES:**

- UL Listed control enclosures
- Designed to NFPA 86
- TEFC motors (Totally Enclosed Fan Cooled) For harsh environments and long life
- Controls All digital, microprocessor, thermocouple input temperature controller
- Circuit breakers on motor in lieu of fusing Easy troubleshooting and no fuses required for motors
- Oven on switch Illuminated
- Heat on switch Illuminated
- SSR or SC<mark>R power controllers</mark>
- High volume recirculation blowers or fans
- Pressure differential switches In the event of the loss of air, the heating system will shut down
- 8-pound density mineral wool board insulation
- Painted exterior
- Incoloy sheathed heating elements
- Silicone gaskets
- Pressure relief latches
- Stainless Interior