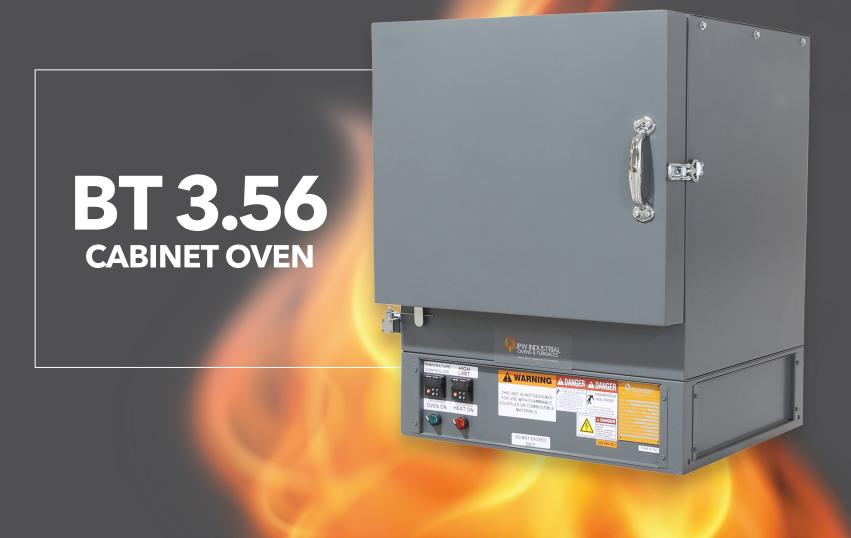

# **SETTING THE INDUSTRY STANDARD**

#### **INSIDE DIMENSION:**

19"W x 18"H x 18" D

## **TEMPERATURE RANGE:**

Up to 500°F